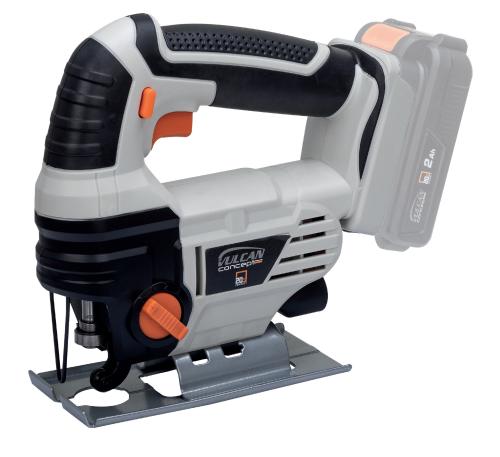

## **CORDLESS JIG SAW CONNECT 20 V**

Powered by universal system battery 20V. No-load rotation speed 0 - 2400/min. Pitch length 20 mm. Adjustable foot for angle cutting 0 - 45°. The swing motion switch. Max. cutting depth: wood 56 mm, steel 6 mm. Quick-mounted saw blade handle. Switch with a lock. Connection to a vaccum. Rubber-coated, ergonomic handle. LED support lighting. Model without battery and charger.

| Code                      | VJR50                             |
|---------------------------|-----------------------------------|
| rated voltage             | 20 V                              |
| strokes                   | 0-2400/min                        |
| max. cut width wood/steel | 56/6 mm                           |
| equipment                 | without charger; battery included |
| carton quantities         | б                                 |