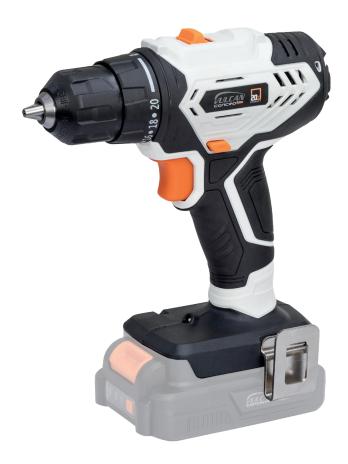

## **PRODUCT FEATURES**

Powered by universal system battery 20V. 2 speeds.

No-load rotation speed 0 - 400/0 - 1400/min. Max. torque 35 Nm.

Drill chunk clamping range ø 0,8-10 mm. Max. drilling diameter: wood 25 mm, steel 13 mm.

Handle made from anti-slip material protects from mechanical damage and increases reliability of the grip.

Model without battery and charger.

| Code              | VJV10                                  |
|-------------------|----------------------------------------|
| rated voltage     | 20 V                                   |
| max. torque       | 35 Nm                                  |
| speeds            | I speed 0-400/min, II speed 0-1400/min |
| equipment         | without charger; battery included      |
| carton quantities | 5                                      |