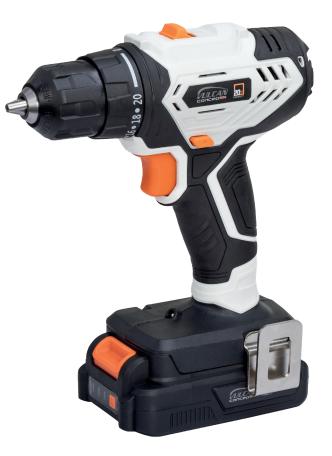

## **CORDLESS DRILL CONNECT 20 V**

Powered by universal system battery 20V. 2 speeds. No-load rotation speed 0 - 400/0 - 1400/min. Max. torque 35 Nm. Drill chunk clamping range ø 0,8-10 mm. Max. drilling diameter: wood 25 mm, steel 13 mm. Handle made from anti-slip material protects from mechanical damage and increases reliability of the grip. The set includes: battery 2.9 Ah, charger 1h.

| Code              | VJV10AL                                     |
|-------------------|---------------------------------------------|
| rated voltage     | 20 V                                        |
| max. torque       | 35 Nm                                       |
| speeds            | I speed 0-400/min, II speed 0-1400/min      |
| equipment         | VJ1LD charger 1h, VJ2AK battery Li-ion 2 Ah |
| carton quantities | 5                                           |